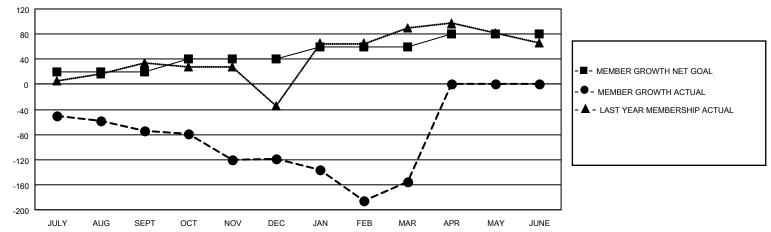

### GOALS AND ACTUAL MEMBERS CUMULATIVE

| DROPPED CLUBS: 4 |     | 20 CLUBS OF 52 ADDED 1 OR MORE<br>NEW MEMBERS | GENDER DISTRIBUTION  MALE 705 (56.45%) |              |     |
|------------------|-----|-----------------------------------------------|----------------------------------------|--------------|-----|
| DROPPED MEMBERS  |     |                                               | FEMALE                                 | 544 (43.55%) |     |
| DECEASED         | 11  | CLICK HERE FOR CUMULATIVE                     | TOTAL FAMILY UNIT MEMBERS              |              | 145 |
| CLUB CANCELLED   | 42  | MEMBERSHIP DATA                               |                                        |              | 00  |
| OTHER 238        |     |                                               | FAMILY MEMBERS PAYING HALF DUES        |              | 82  |
| TOTAL            | 291 |                                               |                                        |              |     |

## District 4 L2

| Clubs         |               |             |               | Members               |                         |                         |                                                    |  |
|---------------|---------------|-------------|---------------|-----------------------|-------------------------|-------------------------|----------------------------------------------------|--|
|               | RESULTS FOR   | R 2020-2021 |               | RESULTS FOR 2020-2021 |                         |                         |                                                    |  |
| QUARTER       | NEW CLUB GOAL | NEW CLUBS   | DROPPED CLUBS | QUARTER MEI           | MBER GROWTH NET<br>GOAL | MEMBER GROWTH<br>ACTUAL | DROPPED<br>MEMBERS ACTUAL<br>(including transfers) |  |
| JULY/AUG/SEPT | 1             | 0           | 0             | JULY/AUG/SEPT         | 20                      | 47                      | 106                                                |  |
| OCT/NOV/DEC   | 1             | 1           | 0             | OCT/NOV/DEC           | 20                      | 58                      | 100                                                |  |
| JAN/FEB/MAR   | 1             | 1           | 4             | JAN/FEB/MAR           | 20                      | 55                      | 85                                                 |  |
| APR/MAY/JUNE  | 1             | 0           | 0             | APR/MAY/JUNE          | 20                      | 0                       | 0                                                  |  |