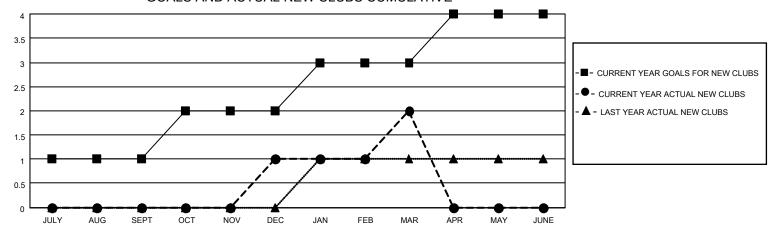

### GOALS AND ACTUAL NEW CLUBS CUMULATIVE

## District 4 L2

| Clubs         |               |             |               | Members               |                         |                         |                                                    |  |
|---------------|---------------|-------------|---------------|-----------------------|-------------------------|-------------------------|----------------------------------------------------|--|
|               | RESULTS FOR   | R 2020-2021 |               | RESULTS FOR 2020-2021 |                         |                         |                                                    |  |
| QUARTER       | NEW CLUB GOAL | NEW CLUBS   | DROPPED CLUBS | QUARTER MEI           | MBER GROWTH NET<br>GOAL | MEMBER GROWTH<br>ACTUAL | DROPPED<br>MEMBERS ACTUAL<br>(including transfers) |  |
| JULY/AUG/SEPT | 1             | 0           | 0             | JULY/AUG/SEPT         | 20                      | 47                      | 106                                                |  |
| OCT/NOV/DEC   | 1             | 1           | 0             | OCT/NOV/DEC           | 20                      | 58                      | 100                                                |  |
| JAN/FEB/MAR   | 1             | 1           | 4             | JAN/FEB/MAR           | 20                      | 55                      | 85                                                 |  |
| APR/MAY/JUNE  | 1             | 0           | 0             | APR/MAY/JUNE          | 20                      | 0                       | 0                                                  |  |